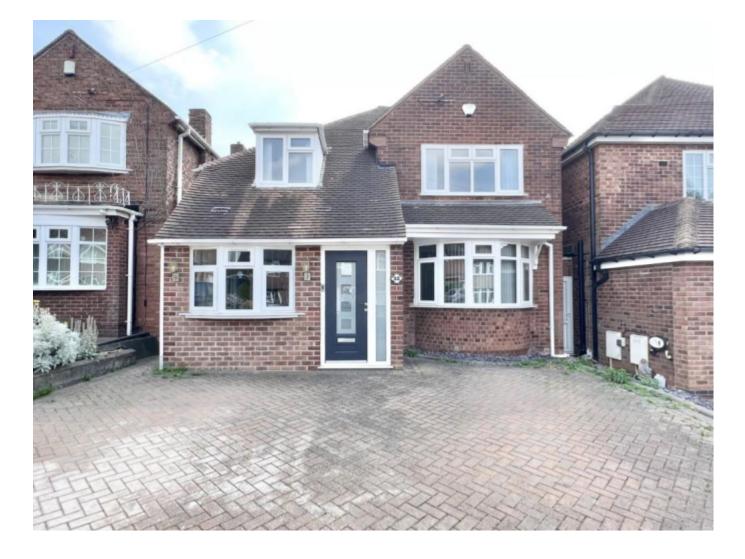

£1,400 PCM

Calthorpe Road, Walsall WS5 3LY

Detached House | 3 Bedrooms | 2 Bathrooms

## **Main Particulars**

\*AVAILABLE NOW\* \*OPEN HOUSE TUESDAY 21ST FEBRUARY AT 6PM\*

Spacious and well-presented three-bedroom detached house located in a sought-after location.

The property will be partly furnished and briefly comprises two reception rooms, a modern fitted kitchen with integrated appliances including a dishwasher, a separate utility room, three bedrooms with two having fitted wardrobes, an additional ground floor study/fourth bedroom with underfloor heating, a modern first-floor bathroom with underfloor heating and a ground floor shower room.