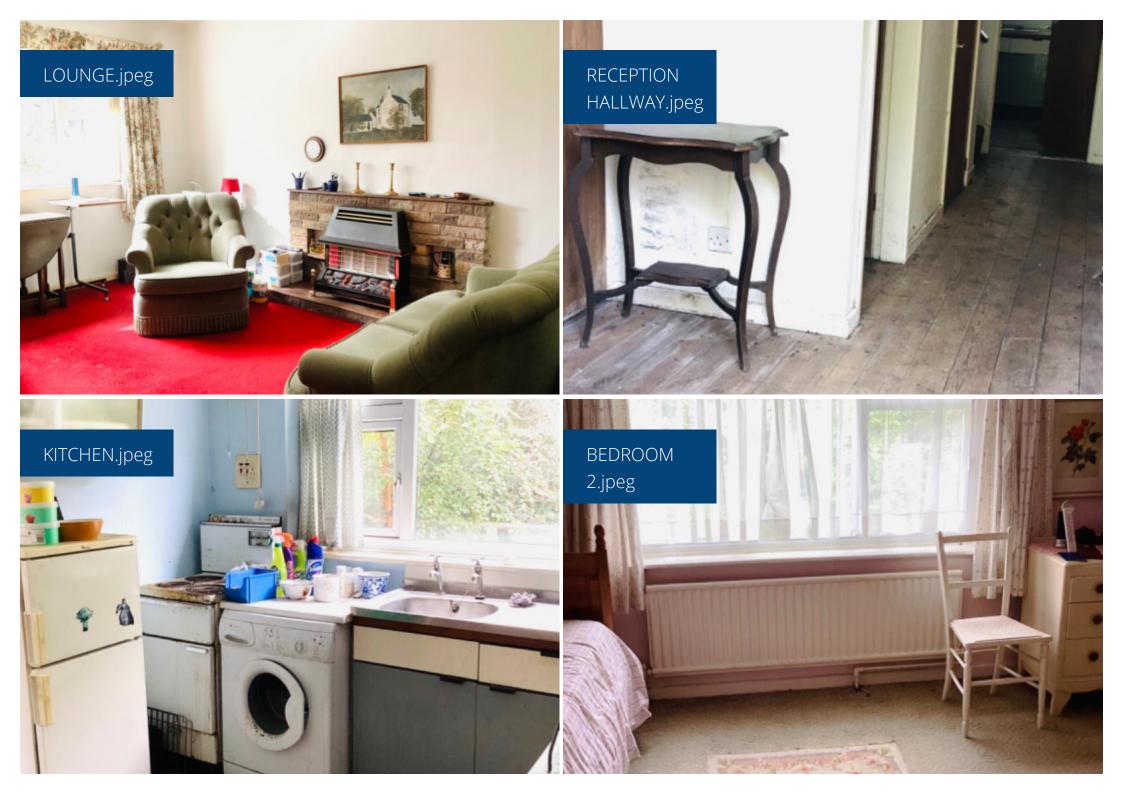

## **Key Features**

- PART DOUBLE GLAZING
- GAS CENTRAL HEATING
- RECEPTION HALLWAY

- GROUND FLOOR WC
- GROUND FLOORBATHROOM
- LOUNGE

- KITCHEN
- OFF ROAD PARKING
- FORE AND REAR GARDENS

Lounge - 4.5 x 3.5 (14'9" x 11'5") -

**Kitchen** - 2.69 × 2.71 (8'9" × 8'10") -

Bedroom 1 - 3.58 x 3.65 (11'8" x 11'11") -

Bedroom 2 - 3.55 x 3.25 (11'7" x 10'7") -

Bedroom 3 - 3.04 × 3.25 (9'11" × 10'7") -