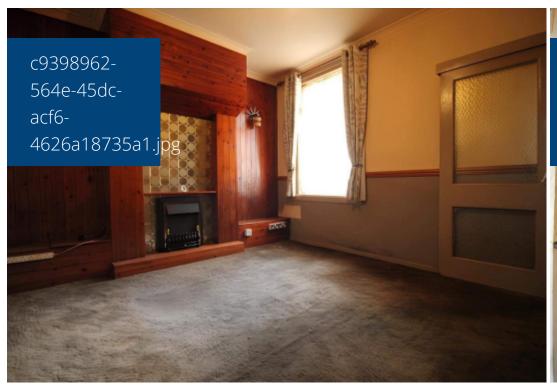

## **Step Inside**

**Living Room** - 3.89 x 3.73 (12'9" x 12'2") -

**Reception Room** - 3.89 × 3.73 (12'9" × 12'2") -

**Kitchen** - 1.99 x 5.30 (6'6" x 17'4") -

**Bedroom 1** - 3.13 × 2.87 (10'3" × 9'4") -

**Bedroom 2** - 2.94 × 3.70 (9'7" × 12'1") -