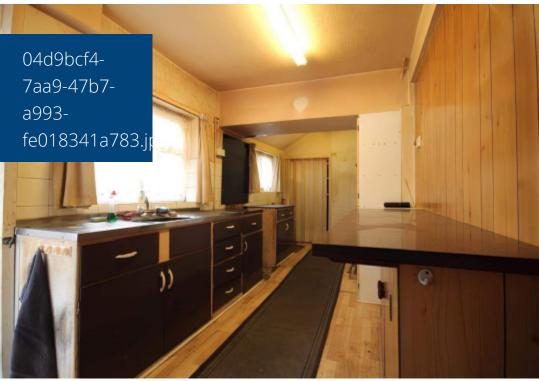

## **Step Inside**

**Living Room** - 3.89 x 3.73 (12'9" x 12'2") -

**Reception Room** - 3.89 × 3.73 (12'9" × 12'2") -

**Kitchen** - 1.99 x 5.30 (6'6" x 17'4") -

**Bedroom 1** - 3.13 × 2.87 (10'3" × 9'4") -

**Bedroom 2** - 2.94 × 3.70 (9'7" × 12'1") -