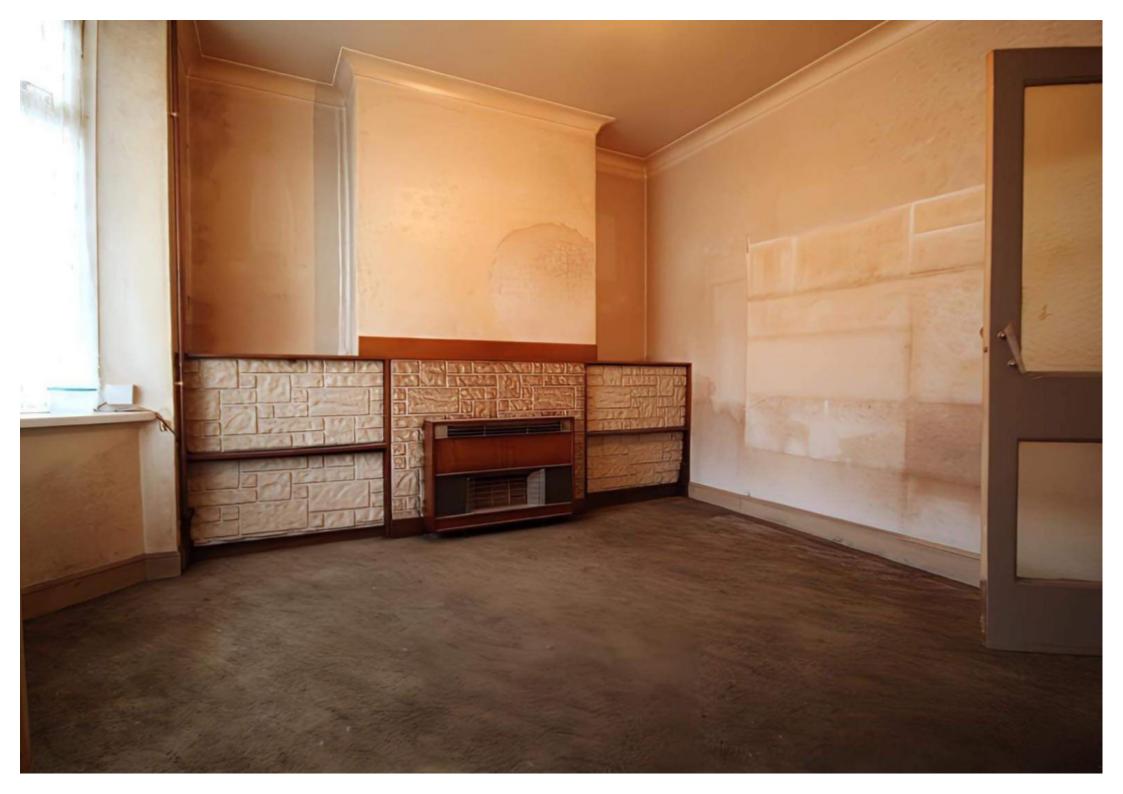

## **Step Inside**

**Living Room** - 3.89 x 3.73 (12'9" x 12'2") -

**Reception Room** - 3.89 × 3.73 (12'9" × 12'2") -

**Kitchen** - 1.99 x 5.30 (6'6" x 17'4") -

**Bedroom 1** - 3.13 × 2.87 (10'3" × 9'4") -

**Bedroom 2** - 2.94 × 3.70 (9'7" × 12'1") -