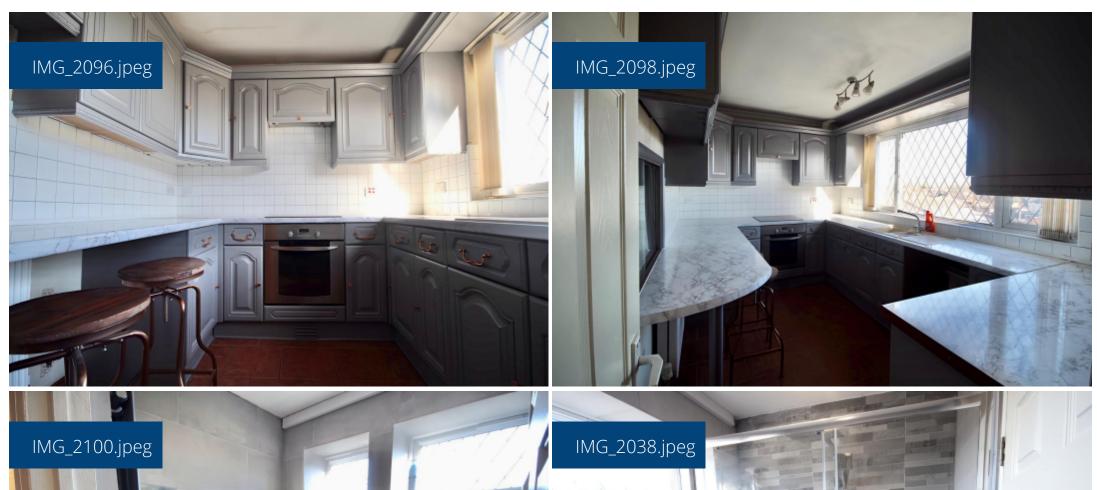

## **Property Description**

PERFECT FAMILY APARTMENT FOR YOUR NEXT HOME

Welcome to this lovely 2-bedroom flat nestled in the heart of WS10 8EG.

Step into this modern, inviting space featuring a well-equipped kitchen with contemporary finishes, perfect for creating delicious meals. The fully tiled bathroom boasts modern fittings and a convenient walk-in shower.

## PERFECT FAMILY APARTMENT FOR YOUR NEXT HOME

Welcome to this lovely 2-bedroom flat nestled in the heart of WS10 8EG.

Step into this modern, inviting space featuring a well-equipped kitchen with contemporary finishes, perfect for creating delicious meals. The fully tiled bathroom boasts modern fittings and a convenient walk-in shower.