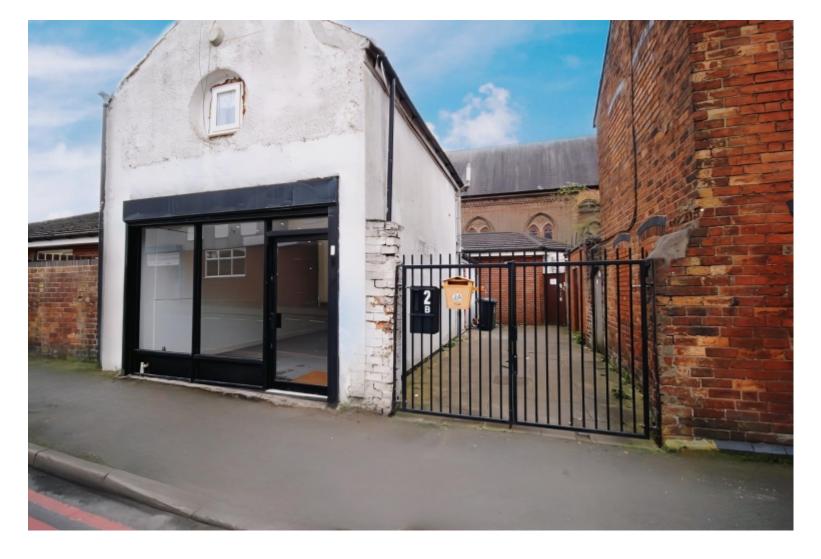

## **Property Description**

COMMERCIAL OPPORTUNITY IN THE HEART OF BLOXWICH

Charming Retail Space Just Off Bloxwich High Street

Nestled in the bustling locality of Harrison Street, this versatile retail shop presents a rare rental opportunity in Bloxwich. The well-positioned space is now available for a minimum of a 12-month lease, offering a flexible term to prospective business owners. At £600 per month, this accessible unit sits just a stone's throw away from Bloxwich High Street, benefiting from both the vibrant local trade and the community atmosphere.

## **Main Particulars**

COMMERCIAL OPPORTUNITY IN THE HEART OF BLOXWICH

Charming Retail Space Just Off Bloxwich High Street

Nestled in the bustling locality of Harrison Street, this versatile retail shop presents a rare rental opportunity in Bloxwich. The well-positioned space is now available for a minimum of a 12-month lease, offering a flexible term to prospective business owners. At £600 per month, this accessible unit sits just a stone's throw away from Bloxwich High Street, benefiting from both the vibrant local trade and the community atmosphere.