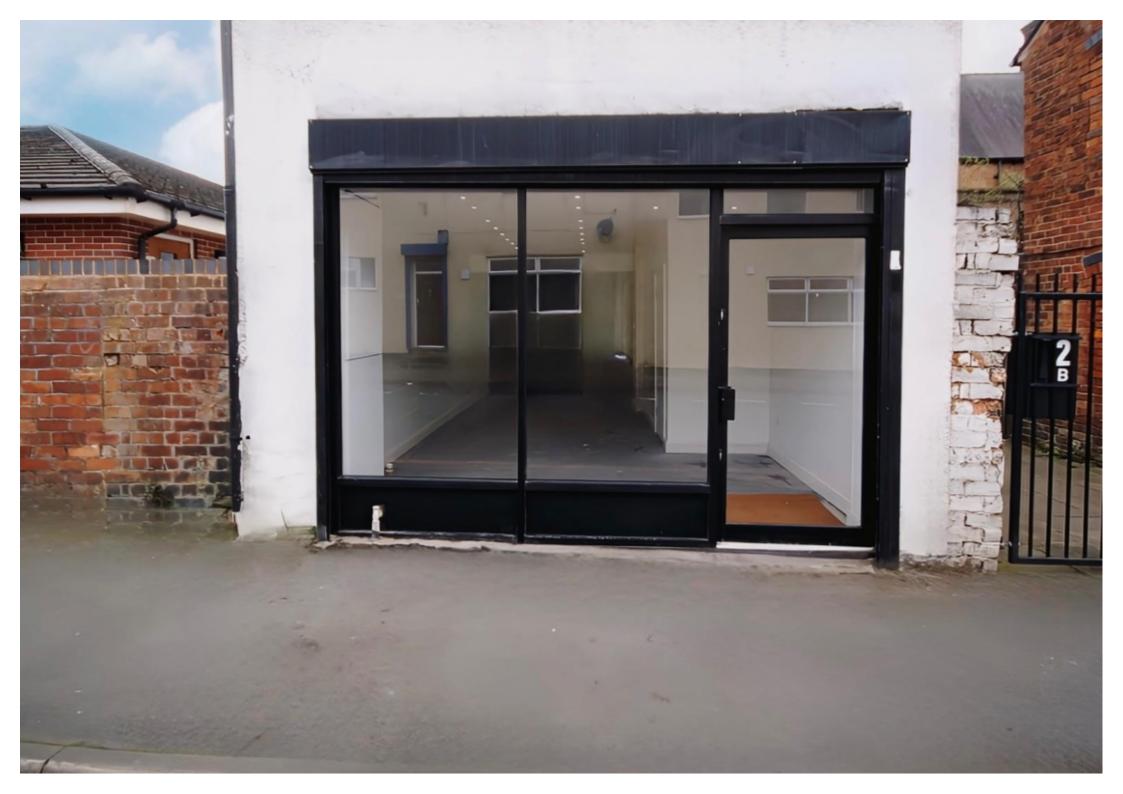

The shopfront, showcased in the photographs, exudes modern appeal with large, inviting windows that flood the space with natural light, perfect for a variety of business ventures. The interior, depicted as a blank canvas, awaits a personal touch to transform the shop into an enticing commercial hub.