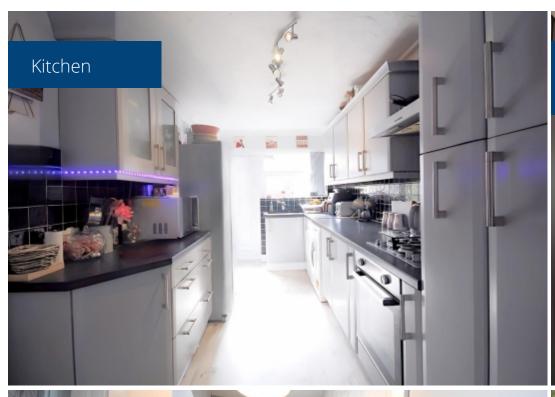

**Kitchen** - 2.32m x 4.76m (7'7" x 15'7") - The Modern and functional kitchen has ample storage space, space for two undercounter appliances and space for a large fridge. Also including an integrated single oven and cutting-edge gas stove, for high-performance cooking. This kitchen is a harmonious blend of form and function, promising a delightful cooking experience.