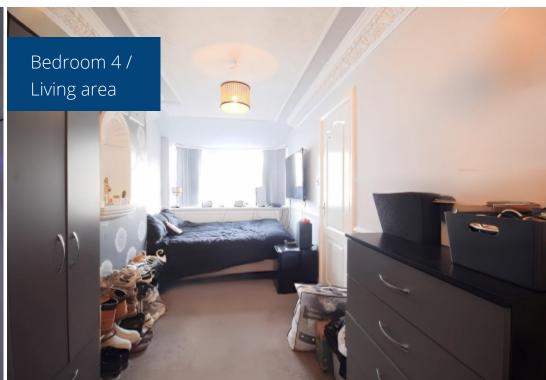

**Bedroom 4 / Living Area** - 2.36m x 3.81m (7'8" x 12'5") - Transformed from a single garage into a versatile living space, this stylish conversion offers the flexibility of a fourth double bedroom or an additional lounge/dining area, tailored to suit your lifestyle needs.