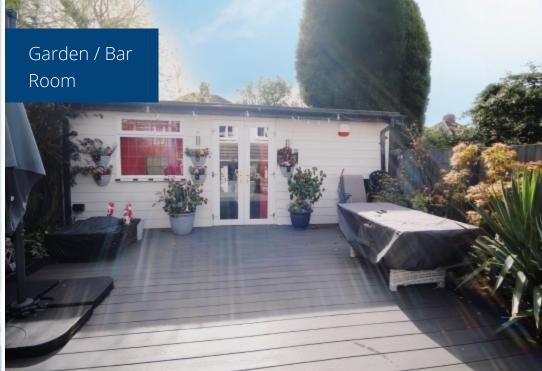

**Garden / Bar Room** - The ultimate addition to this property is the luxury of the Garden Room, transformed into the ultimate home bar oasis. This stylish retreat is the epitome of entertainment. Inside, sleek countertops and ambient lighting set the stage for unforgettable gatherings. Step outside onto the composite deck, where you can enjoy the fresh air and panoramic views while sipping your favorite drinks under the stars.