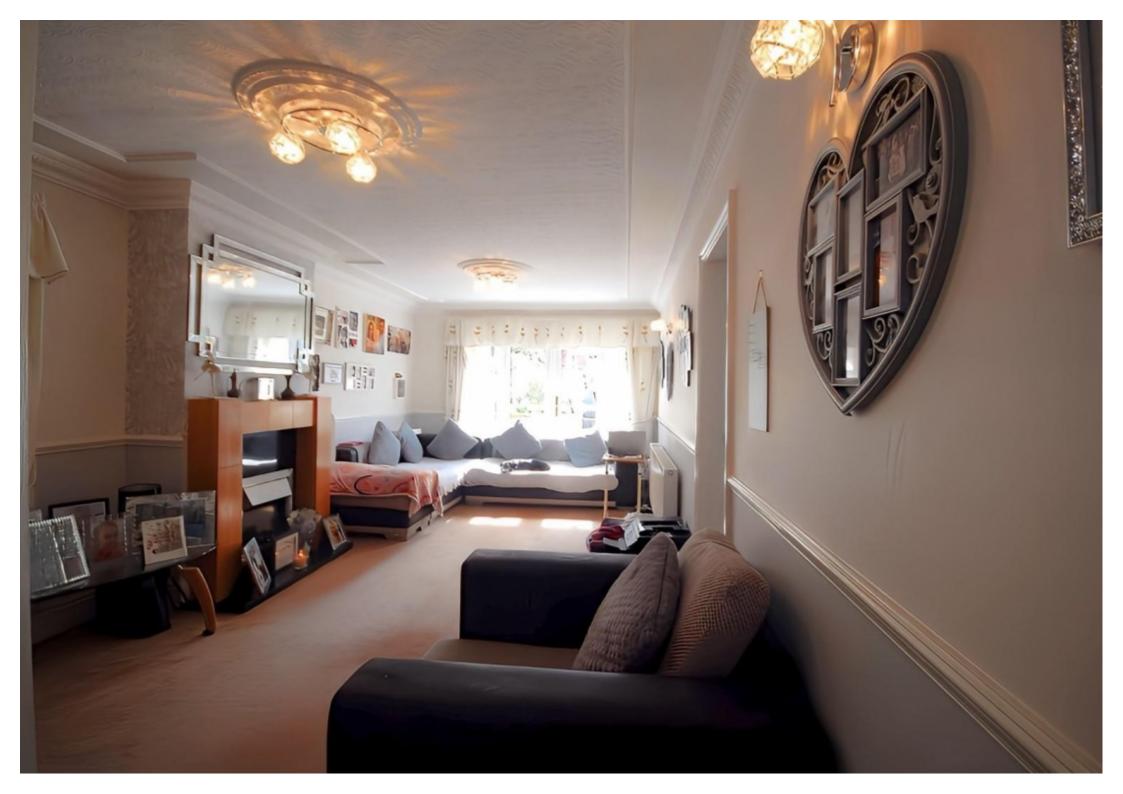

**Guest W/C** - 1.46m x 0.99m (4'9" x 3'2") - A guest W/C ensuring a convenient and pleasant experience for your guests. Thoughtfully located on the ground floor for accessibility.

**Lounge** - 3.21m x 6.96m (10'6" x 22'10") - The lounge exudes warmth and comfort with its focal point, a gas fireplace, creating a cozy ambiance. With a door leading to the kitchen, facilitating easy flow and sociable living.