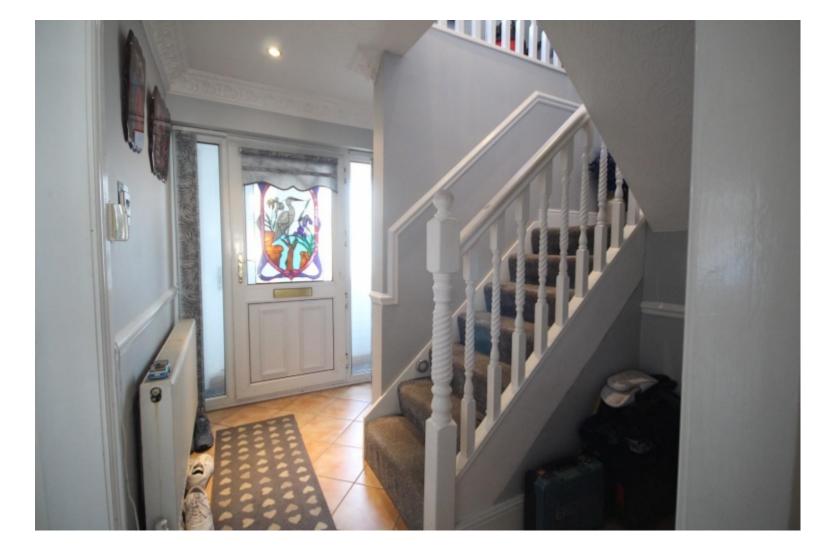

**Entrance Hallway** - 3.22m x 2.79m (10'6" x 9'1") - The entrance hallway greets you with both functionality and style. A single glazed obscure window to the front allows natural light to filter in. The entrance hall is finished with a tiled floor for easy cleaning and maintaining with staircase leading to the upstairs accommodation.