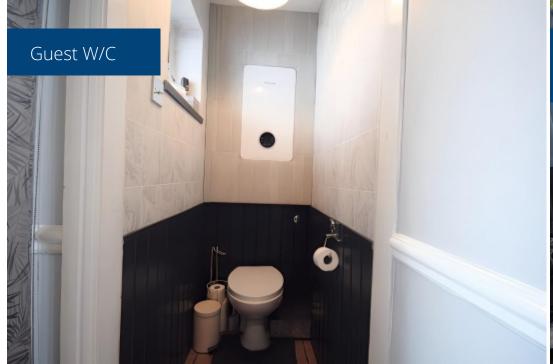

**Guest W/C** - 1.46m x 0.99m (4'9" x 3'2") - A guest W/C ensuring a convenient and pleasant experience for your guests. Thoughtfully located on the ground floor for accessibility.

**Lounge** - 3.21m x 6.96m (10'6" x 22'10") - The lounge exudes warmth and comfort with its focal point, a gas fireplace, creating a cozy ambiance. With a door leading to the kitchen, facilitating easy flow and sociable living.