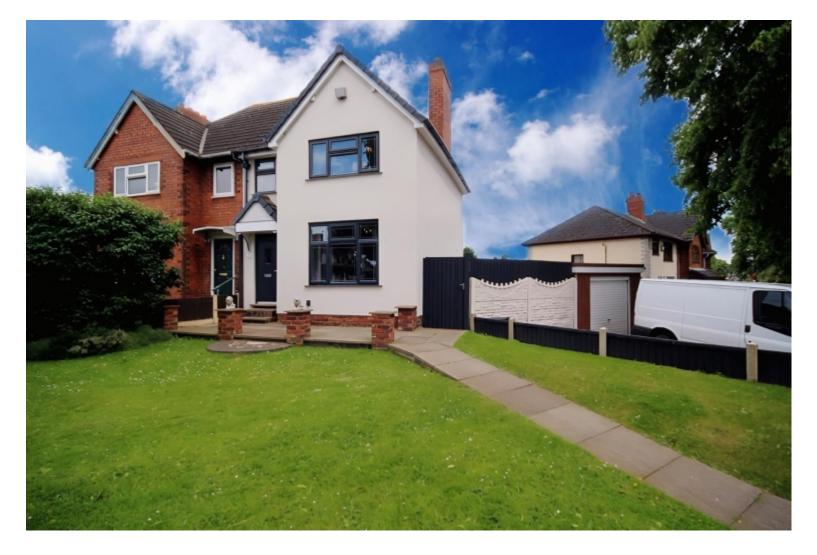

# £170,000 Offers In Excess Of

Stag Hill Road, Walsall

Semi-Detached House | 3 Bedrooms | 1 Bathroom

01922 322988

www.remaxlocalestateagents.co.uk

#### **Property Description**

BEAUTIFUL 3-BEDROOM - SEMI-DETACHED HOUSE IN WS3

Summary:

Welcome to this stunning 3-bedroom semi-detached property located in WS3. This charming corner house features a huge front garden, a driveway, and a garage suitable for a car or additional storage. Recently updated with gas safety certificates and EICR certificates, this property is ready for its new owners with no chain involved. The interior boasts modern decor and spacious living areas, perfect for families or those who love to entertain.

Bedroom 3 - 2.24m x 3.31m (7'4" x 10'10") - Another spacious bedroom with a unique and playful decor, ideal for a child's room or a home office.

Front Garden - A huge, beautifully maintained front garden providing ample space for outdoor activities, gardening, or relaxing in the sun.