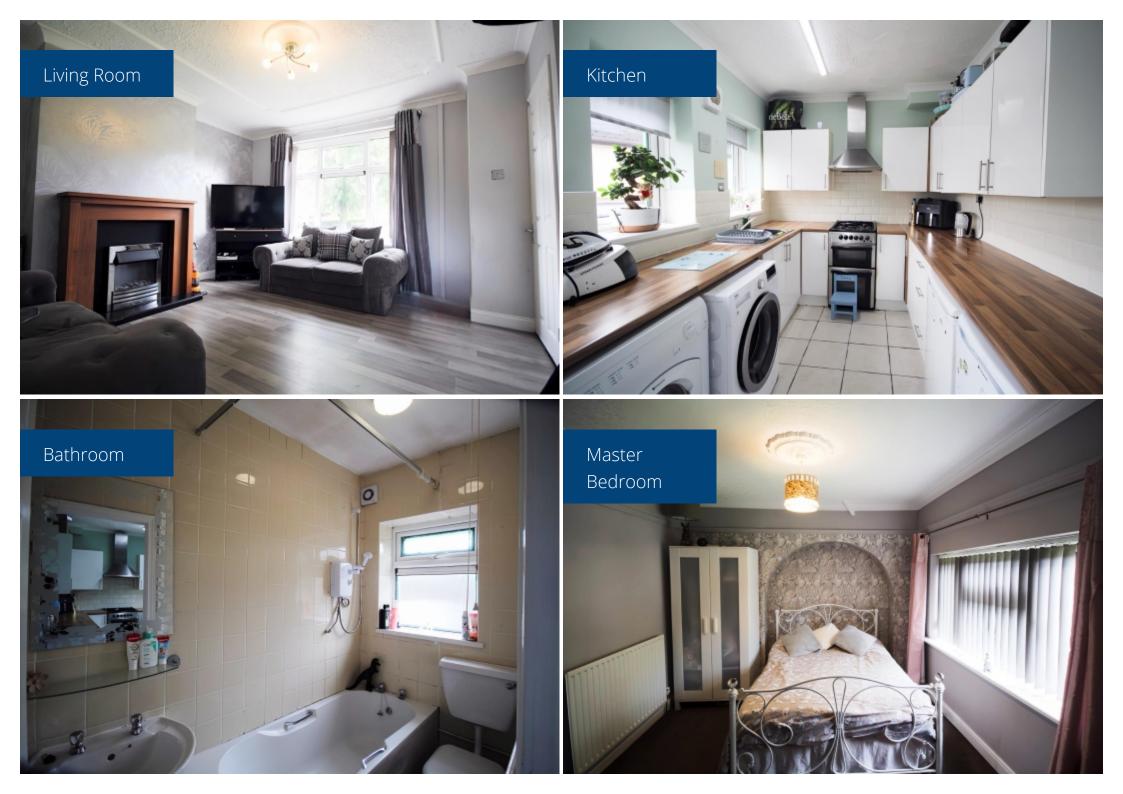

Foyer - 1.17m x 0.88m (3'10" x 2'10") - A welcoming entrance space and access to the living room and upstairs.

Living Room - 3.99m x 3.81m (13'1" x 12'5") - A spacious and bright living area featuring contemporary decor, a stylish fireplace, and large windows allowing plenty of natural light.

**Kitchen** - 3.56m x 2.41m (11'8" x 7'10") - A modern, kitchen with sleek white cabinets, wooden countertops. It offers ample storage and workspace, perfect for culinary enthusiasts.

Bathroom - 1.18m x 2.41m (3'10" x 7'10") - A well-appointed family bathroom with a bathtub, shower, sink, and toilet, featuring tiling and fixtures.

Master Bedroom - 4.84m x 2.91m (15'10" x 9'6") - A generous master bedroom with ample space for a king-size bed, wardrobe, and additional furniture.

Bedroom 2 - 2.50m x 2.41m (8'2" x 7'10") - A comfortable bedroom suitable for children or guests, featuring stylish wallpaper and plenty of natural light.