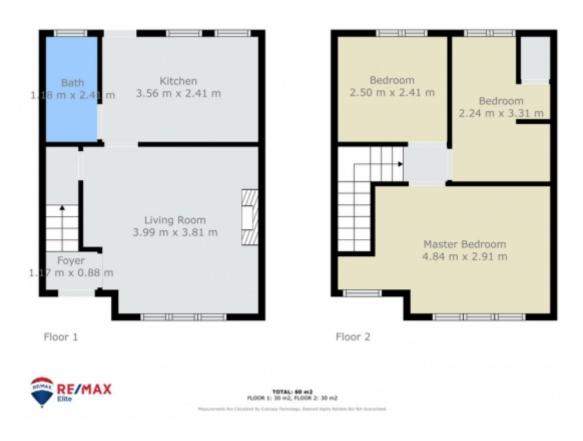

Foyer - 1.17m x 0.88m (3'10" x 2'10") - A welcoming entrance space and access to the living room and upstairs.

Living Room - 3.99m x 3.81m (13'1" x 12'5") - A spacious and bright living area featuring contemporary decor, a stylish fireplace, and large windows allowing plenty of natural light.

**Kitchen** - 3.56m x 2.41m (11'8" x 7'10") - A modern, kitchen with sleek white cabinets, wooden countertops. It offers ample storage and workspace, perfect for culinary enthusiasts.

Bathroom - 1.18m x 2.41m (3'10" x 7'10") - A well-appointed family bathroom with a bathtub, shower, sink, and toilet, featuring tiling and fixtures.

Master Bedroom - 4.84m x 2.91m (15'10" x 9'6") - A generous master bedroom with ample space for a king-size bed, wardrobe, and additional furniture.

Bedroom 2 - 2.50m x 2.41m (8'2" x 7'10") - A comfortable bedroom suitable for children or guests, featuring stylish wallpaper and plenty of natural light.

Bedroom 3 - 2.24m x 3.31m (7'4" x 10'10") - Another spacious bedroom with a unique and playful decor, ideal for a child's room or a home office.

Front Garden - A huge, beautifully maintained front garden providing ample space for outdoor activities, gardening, or relaxing in the sun.

This floorplan is for illustrative purposes only and the location of doors, windows and other items are approximate.

Agents notes: All measurements are approximate and for general guidance only and whilst every attempt has been made to ensure accuracy, they must not be relied on. The fixtures, fittings and appliances referred to have not been tested and therefore no guarantee can be given that they are in working order. Internal photographs are reproduced for general information and it must not be inferred that any item shown is included with the property. Copyright © 2024 14430791 Registered Office: , 549 Bloxwich Road, Bloxwich, WS3 2XD