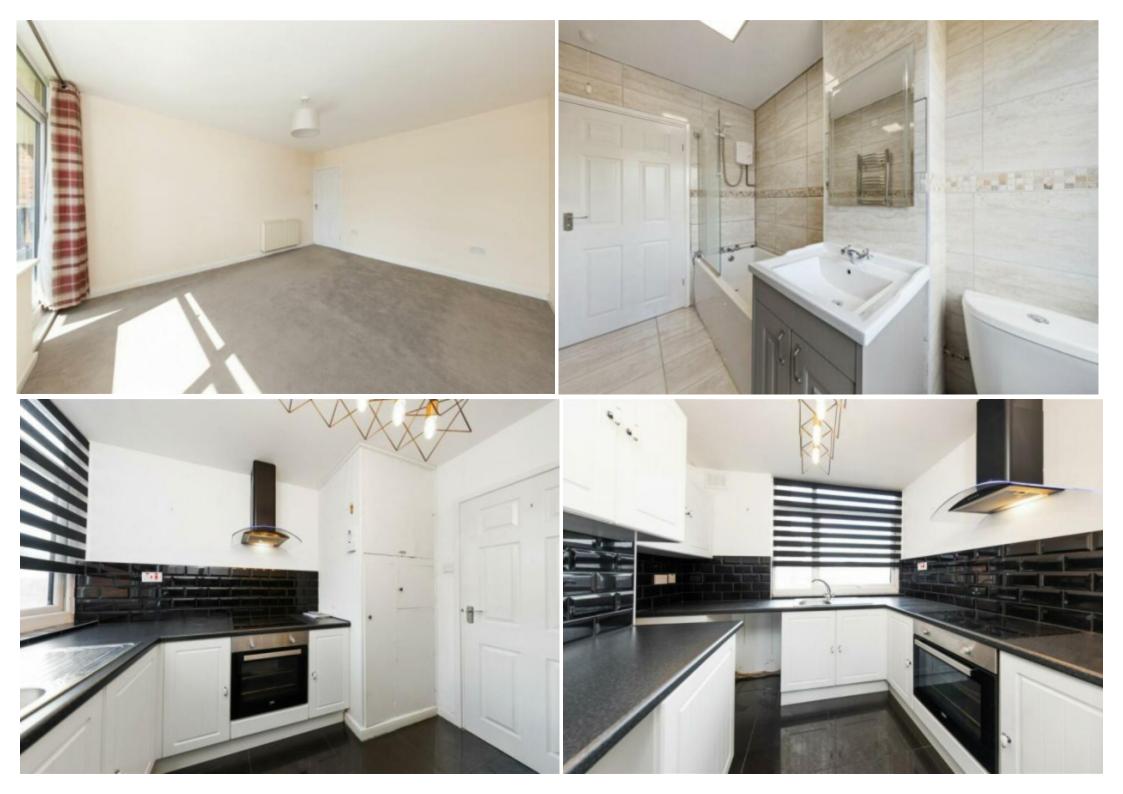

Key Features:

Warm Living Room: Kickstart your day with a coffee on the balcony in the inviting living room.

Modern Kitchen: The kitchen is a stylish and functional hub where you can effortlessly prepare meals.

Sleek Tiled Bathroom: Treat yourself to a refreshing experience in the contemporary, fully tiled bathroom.

Well-Maintained: Enjoy the nice and neat feel in every corner of your new home.

Convenient Location: Just around the corner from Walsall town centre, you're near shops, entertainment, and the peaceful vibes of Walsall Arboretum Park.