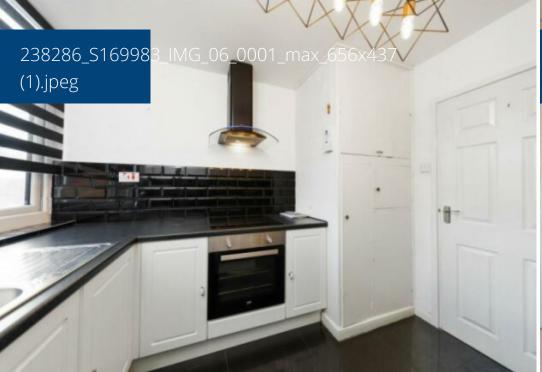

Key Features:

Warm Living Room: Kickstart your day with a coffee on the balcony in the inviting living room.

Modern Kitchen: The kitchen is a stylish and functional hub where you can effortlessly prepare meals.