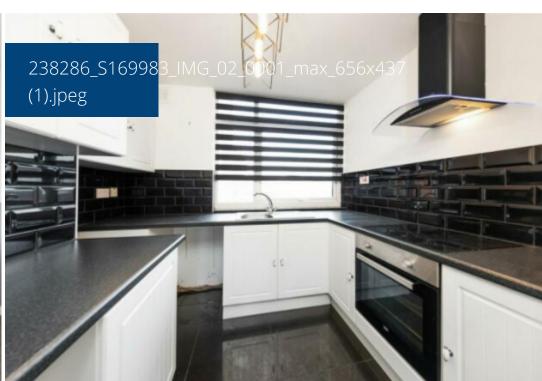

Key Features:

Warm Living Room: Kickstart your day with a coffee on the balcony in the inviting living room.

Modern Kitchen: The kitchen is a stylish and functional hub where you can effortlessly prepare meals.