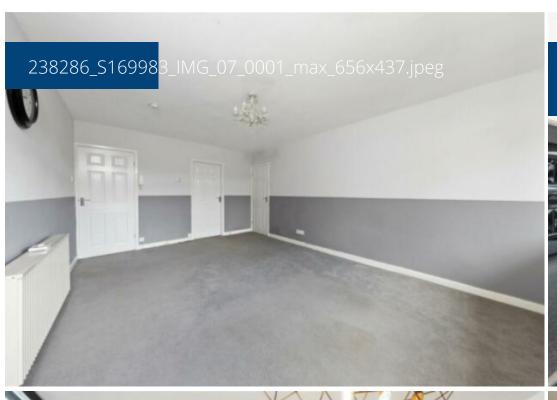

Key Features:

Warm Living Room: Kickstart your day with a coffee on the balcony in the inviting living room.

Modern Kitchen: The kitchen is a stylish and functional hub where you can effortlessly prepare meals.

Ready to enjoy city comfort with suburban ease? Your cosy new home is ready and waiting!

Call now to book a viewing and make this delightful apartment yours.

**Living Room** - 17.9 x 11.10 (58'8" x 36'5") -