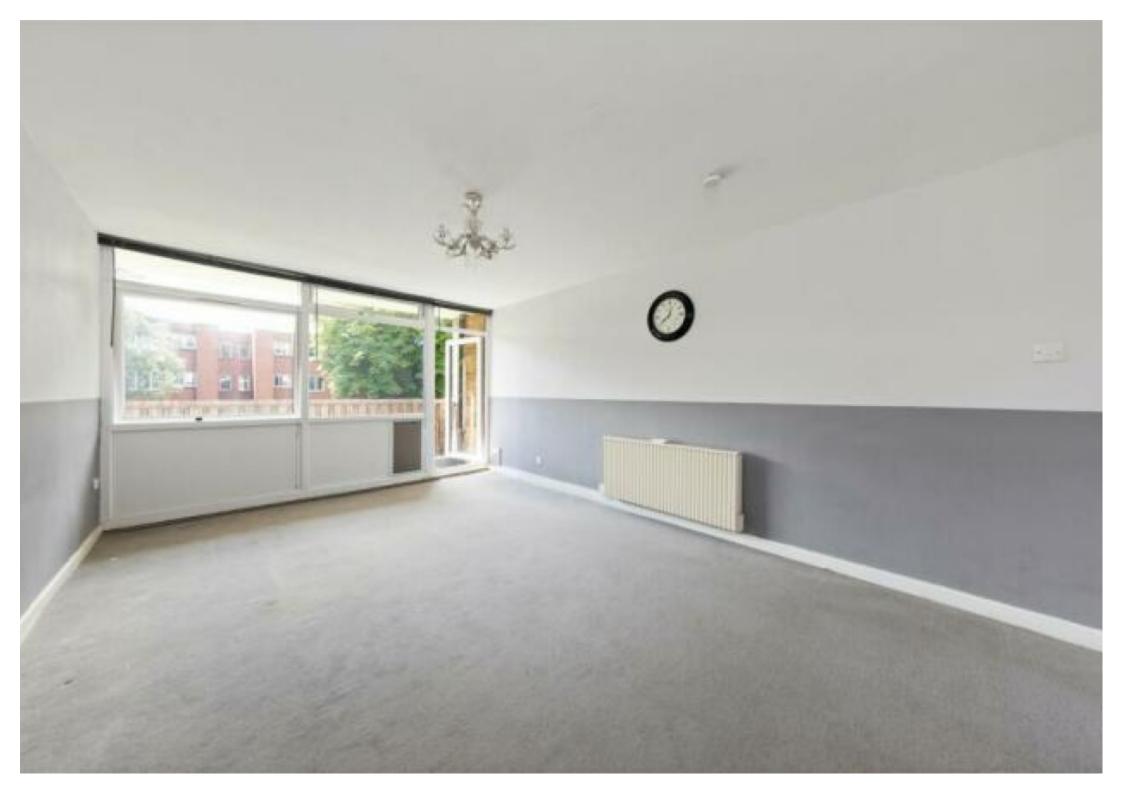

Key Features:

Warm Living Room: Kickstart your day with a coffee on the balcony in the inviting living room.

Modern Kitchen: The kitchen is a stylish and functional hub where you can effortlessly prepare meals.

Ready to enjoy city comfort with suburban ease? Your cosy new home is ready and waiting!

Call now to book a viewing and make this delightful apartment yours.

**Living Room** - 17.9 x 11.10 (58'8" x 36'5") -