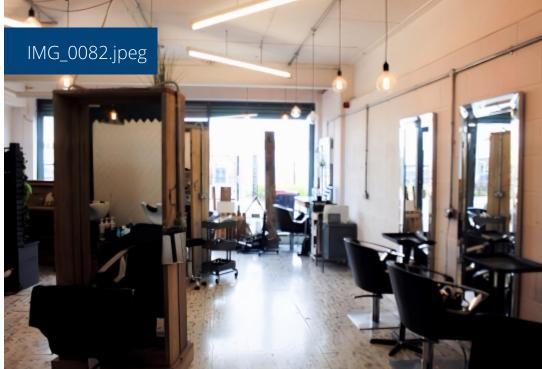

## **Property Description**

COMMERCIAL LET OPPORTUNITY IN WALSALL, WS1

RENT: £750 PCM

DESCRIPTION: An excellent commercial let opportunity available in Walsall, WS1. The unit, previously used as a hair salon, will be cleared for new tenants. It is conveniently located next to the town centre, making it an ideal spot for various businesses.

### **Main Particulars**

COMMERCIAL LET OPPORTUNITY IN WALSALL, WS1

RENT: £750 PCM

DESCRIPTION: An excellent commercial let opportunity available in Walsall, WS1. The unit, previously used as a hair salon, will be cleared for new tenants. It is conveniently located next to the town centre, making it an ideal spot for various businesses.