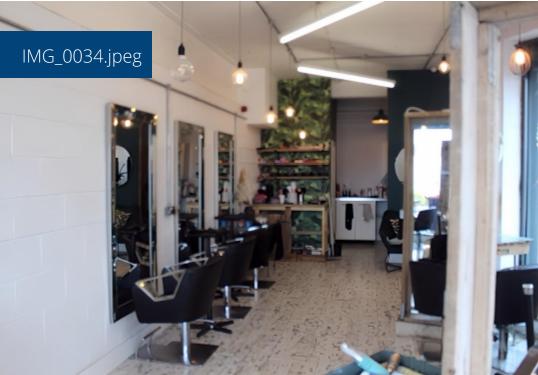

# **Step Inside**

## **Property Description**

COMMERCIAL LET OPPORTUNITY IN WALSALL, WS1

RENT: £750 PCM

DESCRIPTION: An excellent commercial let opportunity available in Walsall, WS1. The unit, previously used as a hair salon, will be cleared for new tenants. It is conveniently located next to the town centre, making it an ideal spot for various businesses.

### **Main Particulars**

COMMERCIAL LET OPPORTUNITY IN WALSALL, WS1

RENT: £750 PCM

DESCRIPTION: An excellent commercial let opportunity available in Walsall, WS1. The unit, previously used as a hair salon, will be cleared for new tenants. It is conveniently located next to the town centre, making it an ideal spot for various businesses.