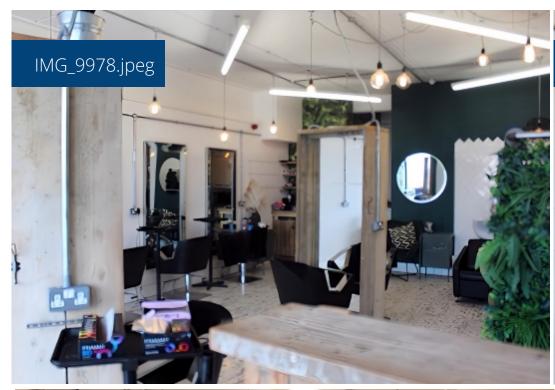

# **Step Inside**

## **Property Description**

COMMERCIAL LET OPPORTUNITY IN WALSALL, WS1

RENT: £750 PCM

DESCRIPTION: An excellent commercial let opportunity available in Walsall, WS1. The unit, previously used as a hair salon, will be cleared for new tenants. It is conveniently located next to the town centre, making it an ideal spot for various businesses.

### **Main Particulars**

COMMERCIAL LET OPPORTUNITY IN WALSALL, WS1

RENT: £750 PCM

DESCRIPTION: An excellent commercial let opportunity available in Walsall, WS1. The unit, previously used as a hair salon, will be cleared for new tenants. It is conveniently located next to the town centre, making it an ideal spot for various businesses.