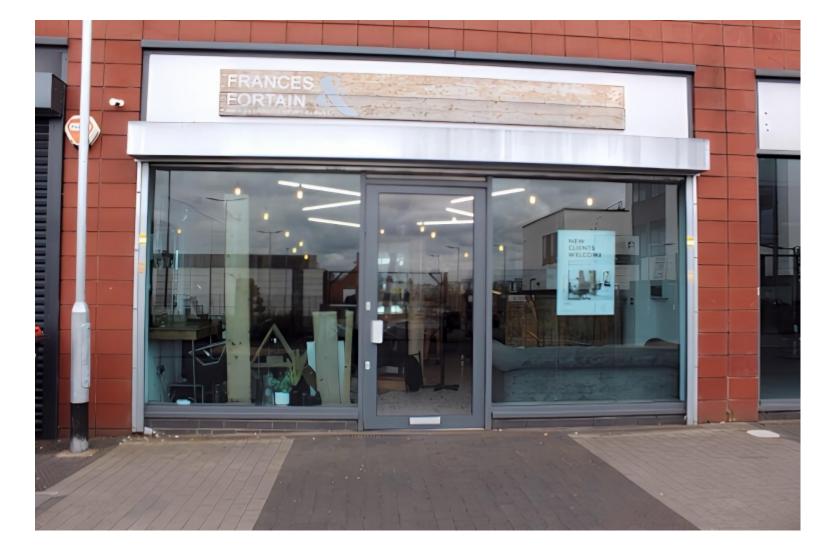

# **Step Inside**

## **Property Description**

COMMERCIAL LET OPPORTUNITY IN WALSALL, WS1

RENT: £750 PCM

DESCRIPTION: An excellent commercial let opportunity available in Walsall, WS1. The unit, previously used as a hair salon, will be cleared for new tenants. It is conveniently located next to the town centre, making it an ideal spot for various businesses.

### **Main Particulars**

COMMERCIAL LET OPPORTUNITY IN WALSALL, WS1

RENT: £750 PCM

DESCRIPTION: An excellent commercial let opportunity available in Walsall, WS1. The unit, previously used as a hair salon, will be cleared for new tenants. It is conveniently located next to the town centre, making it an ideal spot for various businesses.