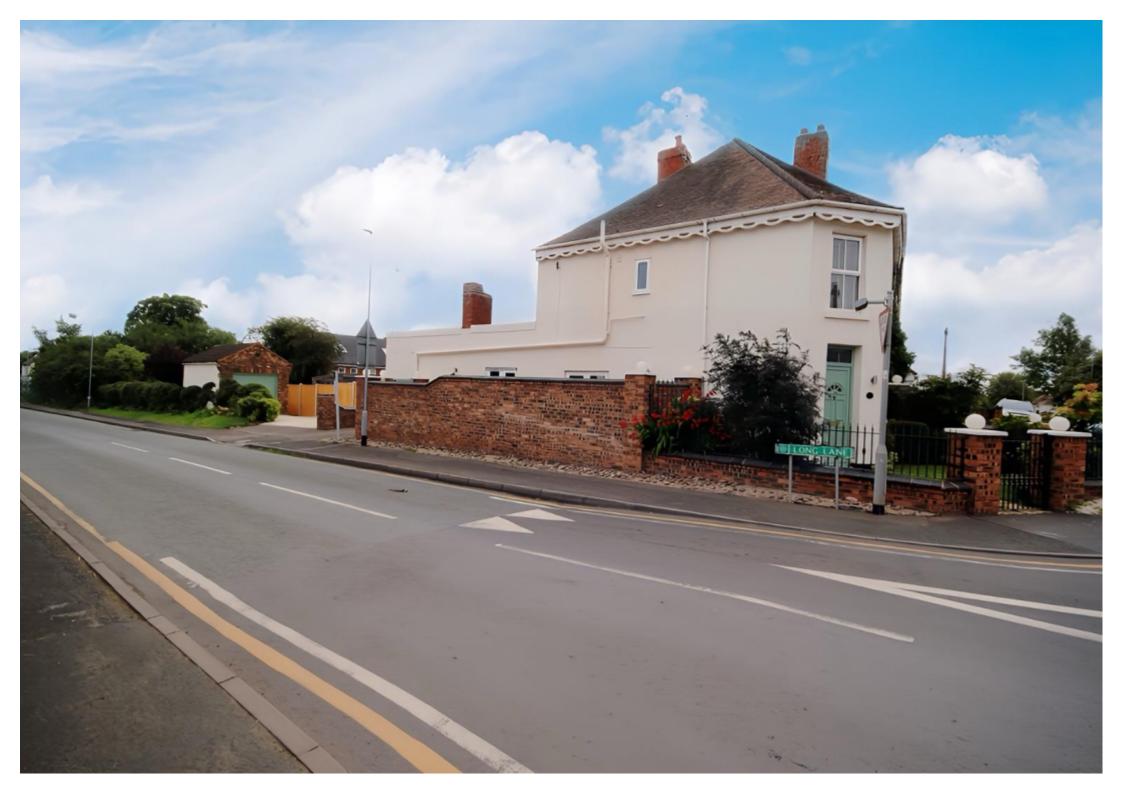

#### Garden

- Features a newly installed long fence for enhanced privacy and security, with a well-maintained lawn area that's ideal for relaxation or play.

**Exterior And Construction** - The property boasts a new high fence along the garden's perimeter, ensuring privacy. The front gate and adjacent brickwork showcase quality craftsmanship, adding to the home's curb appeal.