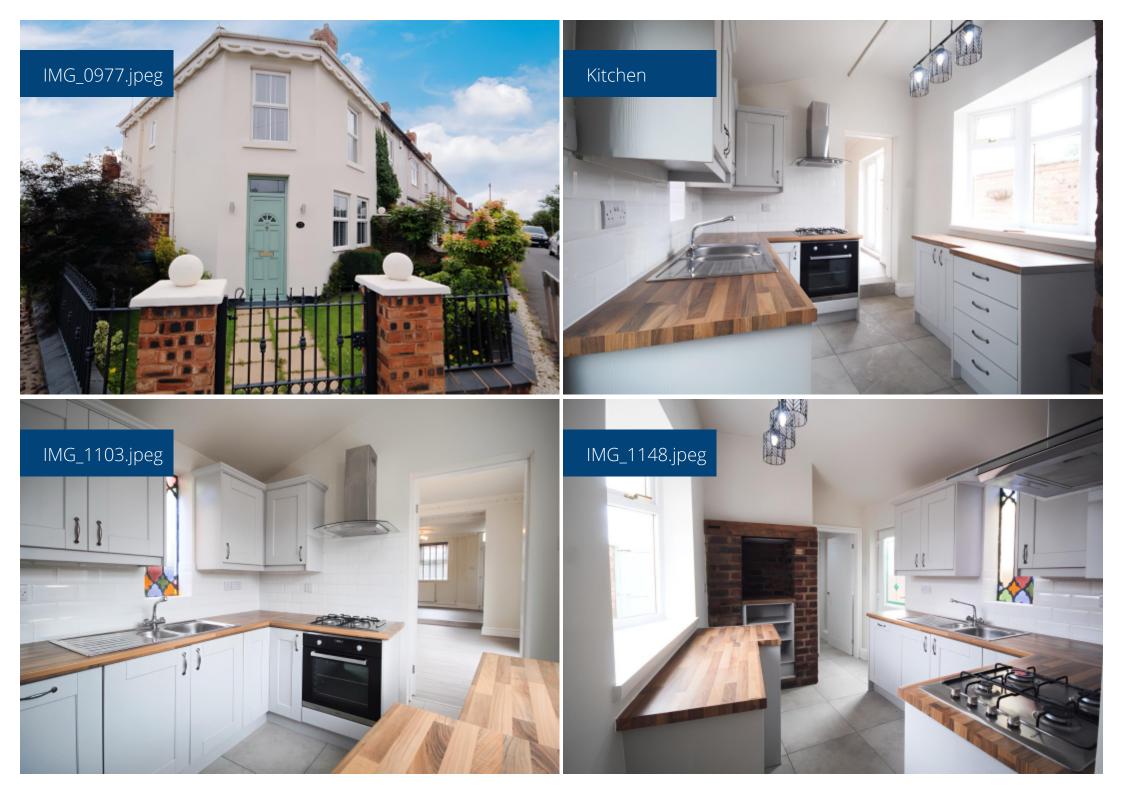

**Kitchen** - 2.23 x 3.19 (7'3" x 10'5") - Modern kitchen equipped with the latest appliances, white cabinetry, and a contrasting wood countertop. Includes a beautifully designed stained glass window adding a unique touch to the space.