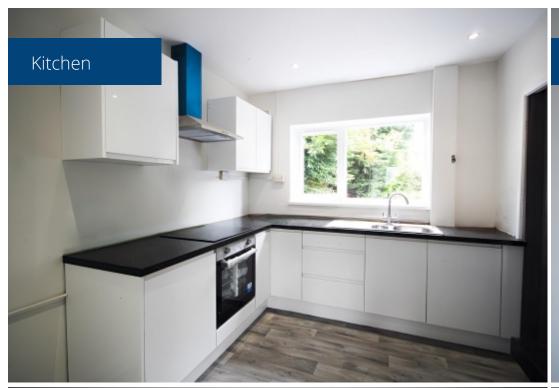

Living Room - 3.84m x 4.82m (12'7" x 15'9") - Spacious and bright, featuring new flooring and large windows that flood the room with natural light.

**Kitchen** - 3.09m x 2.84m (10'1" x 9'3") -

**Dining Area** - 2.47m x 2.04 (8'1" x 6'8") - Adjacent to the kitchen, perfect for family meals and entertaining guests.