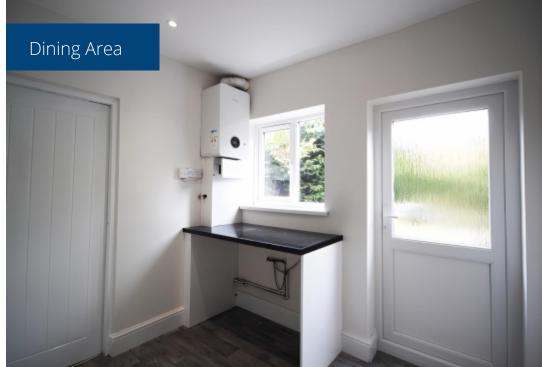

Living Room - 3.84m x 4.82m (12'7" x 15'9") - Spacious and bright, featuring new flooring and large windows that flood the room with natural light.

**Kitchen** - 3.09m x 2.84m (10'1" x 9'3") -

**Dining Area** - 2.47m x 2.04 (8'1" x 6'8") - Adjacent to the kitchen, perfect for family meals and entertaining guests.