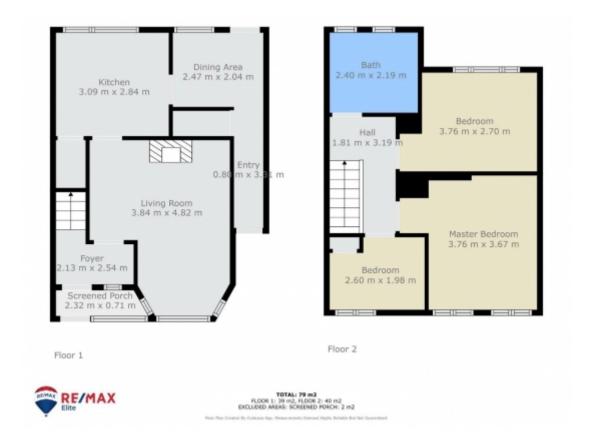

The large garden, though in need of some care, holds great potential for those with a green thumb.

Screened Porch - 2.32m x 0.71m (7'7" x 2'3") - An inviting entrance space, perfect for relaxing with a morning coffee.

Living Room - 3.84m x 4.82m (12'7" x 15'9") - Spacious and bright, featuring new flooring and large windows that flood the room with natural light.

**Kitchen** - 3.09m x 2.84m (10'1" x 9'3") -

**Dining Area** - 2.47m x 2.04 (8'1" x 6'8") - Adjacent to the kitchen, perfect for family meals and entertaining guests.

**Master Bedroom** - 3.76m x 3.67 (12'4" x 12'0") - Generously sized with new carpets and large windows.

**Bedroom 2** - 3.76m x 2.70 (12'4" x 8'10") - Bright and airy, ideal for a guest room or home office

**Bedroom 3** - (2.60m x 1.98 ((8'6" x 6'5") - Cosy and perfect for a child's room or nursery.

Bathroom - 2.40m x 2.19 (7'10" x 7'2") - Contemporary design with a modern suite and fittings.

Exterior: -

**Front Garden** - Well-maintained with curb appeal.

For more information or to schedule a viewing, please contact us at REMAX Elite.

This floorplan is for illustrative purposes only and the location of doors, windows and other items are approximate.

Agents notes: All measurements are approximate and for general guidance only and whilst every attempt has been made to ensure accuracy, they must not be relied on. The fixtures, fittings and appliances referred to have not been tested and therefore no guarantee can be given that they are in working order. Internal photographs are reproduced for general information and it must not be inferred that any item shown is included with the property. Copyright © 2024 14430791 Registered Office: , 549 Bloxwich Road, Bloxwich, WS3 2XD