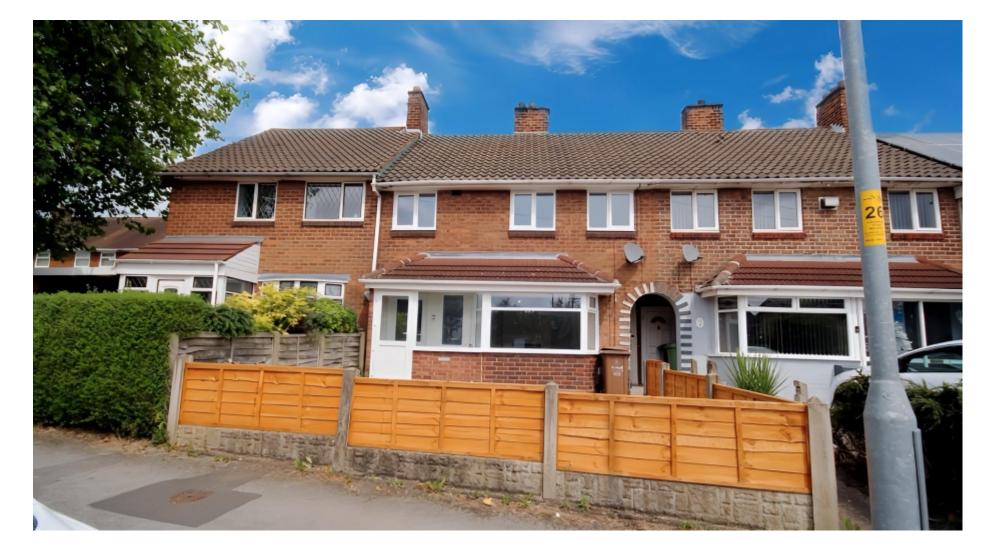

£180,000

Cavendish Road, Walsall

Terraced House | 3 Bedrooms | 1 Bathroom

## **Property Description**

Beautifully Renovated 3-bedroom Terraced House

Overview:

This charming 3-bedroom terraced house has been fully renovated to an excellent standard, boasting new flooring and carpets throughout, and all-new UPVC windows and doors. Situated in a friendly neighbourhood, this property offers a fantastic opportunity for first-time buyers or investors.

**Bedroom 3** - (2.60m x 1.98 ((8'6" x 6'5") - Cosy and perfect for a child's room or nursery.

Bathroom - 2.40m x 2.19 (7'10" x 7'2") - Contemporary design with a modern suite and fittings.

Exterior: -

**Front Garden** - Well-maintained with curb appeal.

**Rear Garden** - A big garden with lots of potential, perfect for gardening enthusiasts.

This property is ideal for those looking to move in with minimal fuss, thanks to its thorough renovation. Located in a desirable area, it offers easy access to local amenities and transport links.