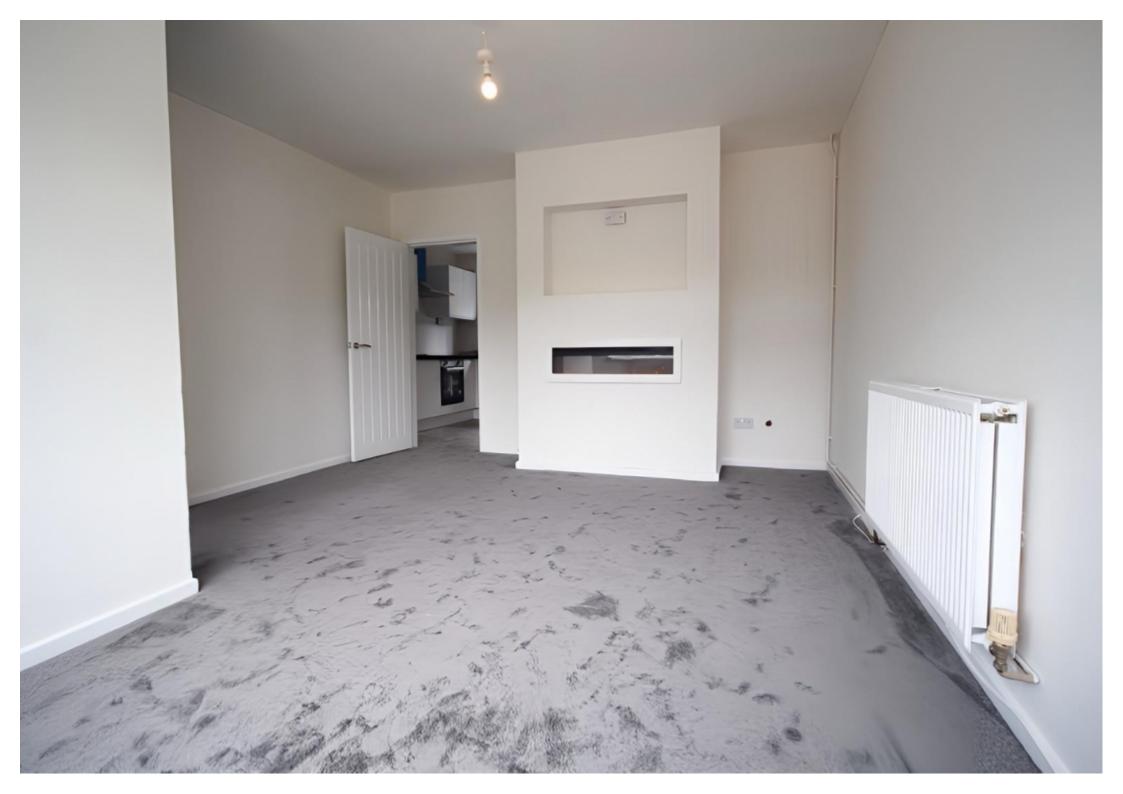

Living Room - 3.84m x 4.82m (12'7" x 15'9") - Spacious and bright, featuring new flooring and large windows that flood the room with natural light.

**Kitchen** - 3.09m x 2.84m (10'1" x 9'3") -

**Dining Area** - 2.47m x 2.04 (8'1" x 6'8") - Adjacent to the kitchen, perfect for family meals and entertaining guests.