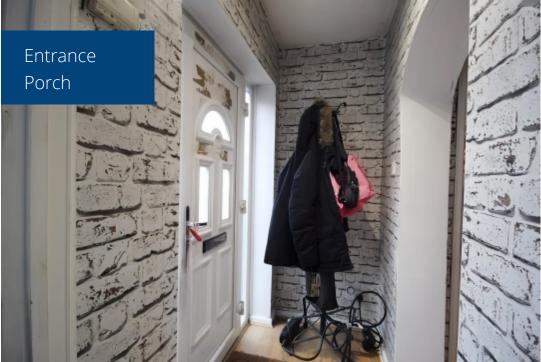

Don't miss out on this amazing opportunity to secure the family home you've been looking for.

**Entrance Porch** - The front of the house features an inviting porch with double-glazed windows, a UPVC exterior door, and a laminate wooden floor, flowing into the welcoming entrance hallway.