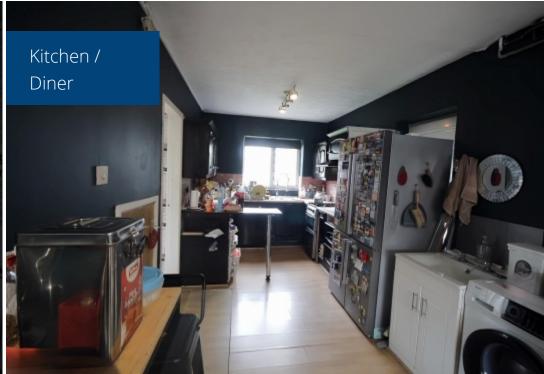

**Kitchen / Diner** - 8.79m x 2.93m (28'10" x 9'7") - The open plan kitchen with dining area is both functional and stylish. The gas stove and oven provide the tools for culinary creativity, while ample cupboards and storage space ensure organization and efficiency. With expansive work areas, meal preparation becomes a joy, whether cooking for family or entertaining guests.