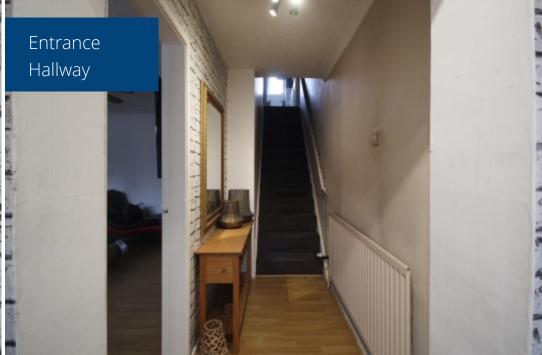

**Entrance Hallway** - The entrance hallway features laminate wooden flooring. It provides access to the living room and kitchen/dining room, with stairs leading to the landing.

**Living Room** - 5.5m x 3.65m (18'0" x 11'11") - The living room boasts a double-glazed bay window overlooking the front of the property, a TV point, and laminate wooden flooring throughout, creating an inviting space for relaxation and entertainment.