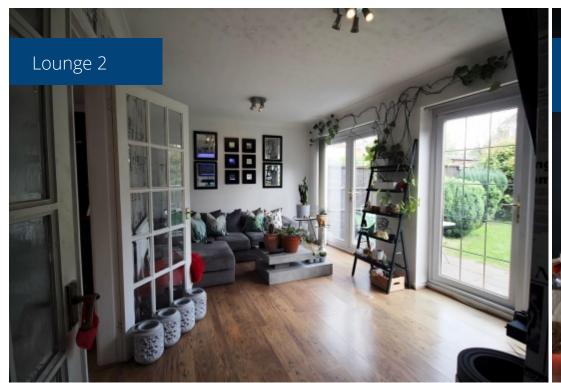

**Lounge 2** - 4.6m x 2.92m (15'1" x 9'6") - The 2nd lounge room features full-height double-glazed windows overlooking the rear garden, filling the space with natural light. It includes laminate wooden flooring throughout, making it a versatile and inviting area for both dining and relaxation.