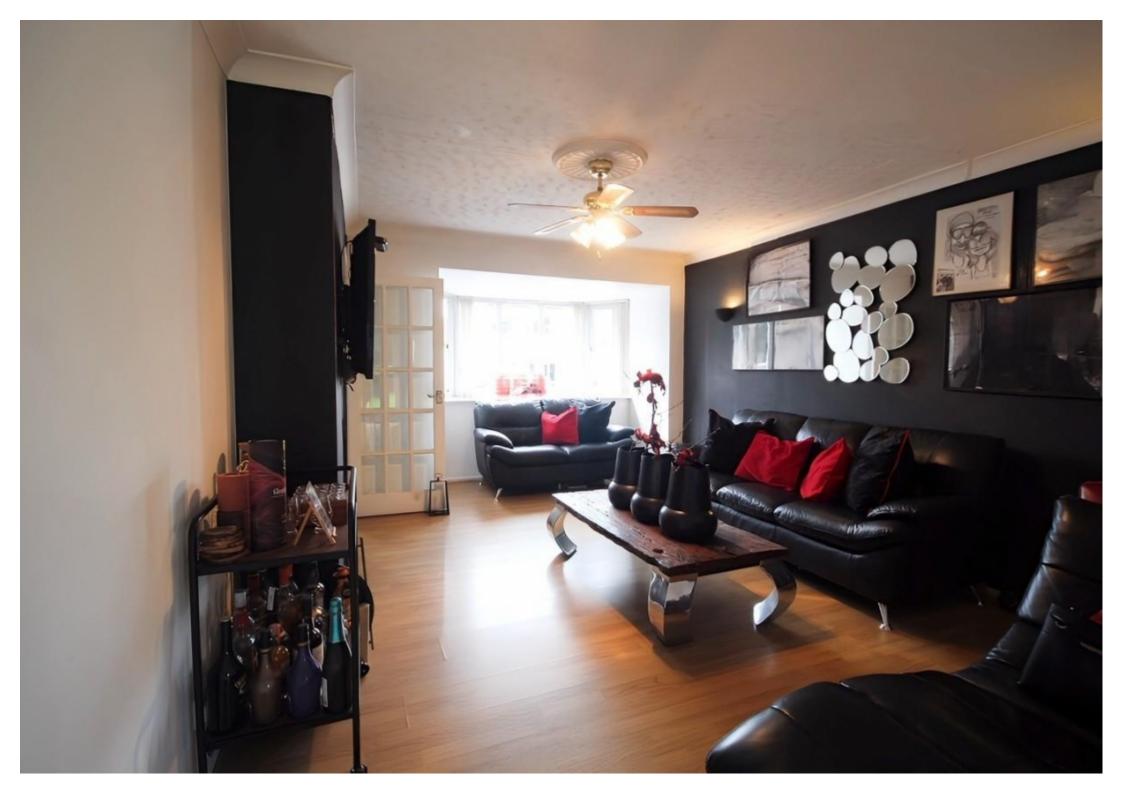

**Entrance Hallway** - The entrance hallway features laminate wooden flooring. It provides access to the living room and kitchen/dining room, with stairs leading to the landing.

**Living Room** - 5.5m x 3.65m (18'0" x 11'11") - The living room boasts a double-glazed bay window overlooking the front of the property, a TV point, and laminate wooden flooring throughout, creating an inviting space for relaxation and entertainment.