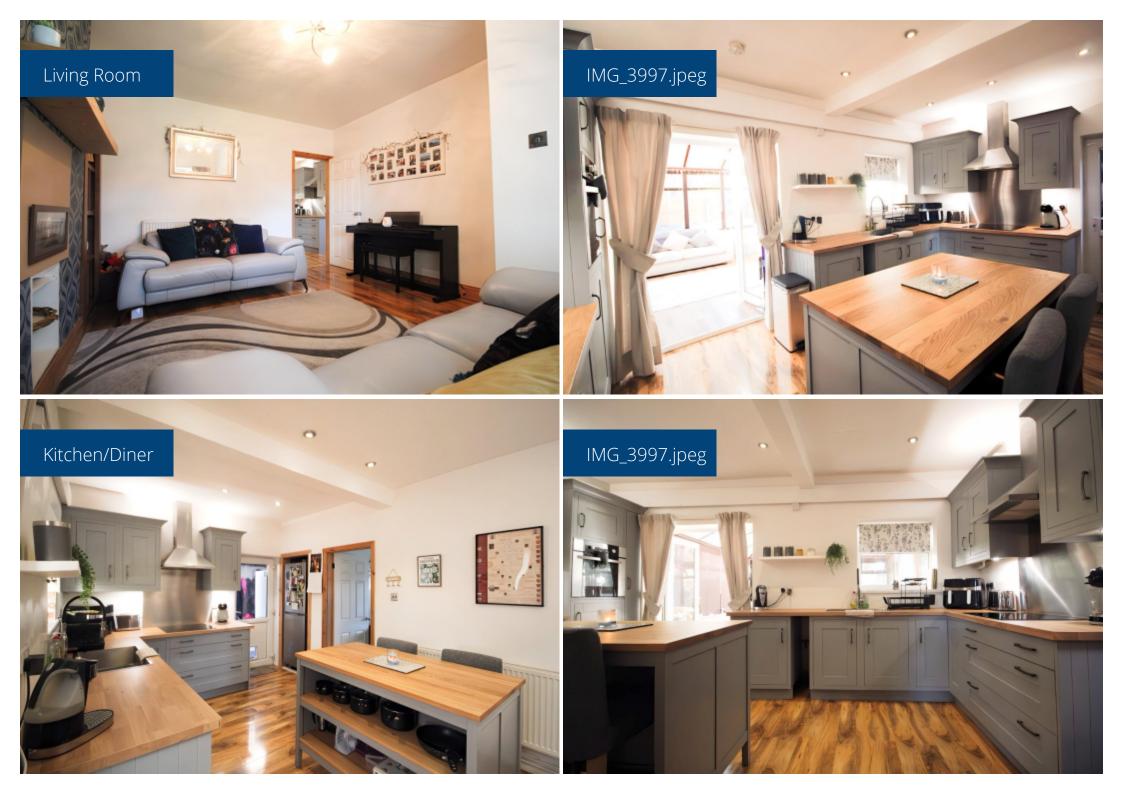

#### **Ground Floor** -

Living Room - 4.15m x 3.81m (13'7" x 12'5") - A bright and welcoming living space featuring a bay window, modern decor, and stylish wood flooring. The room flows seamlessly into the open-plan kitchen.

**Kitchen/Diner** - 4.41m x 4.91m (14'5" x 16'1") - This contemporary kitchen is the heart of the home, offering sleek grey cabinetry, wooden countertops, and integrated appliances. With ample space for dining, it's perfect for family meals and entertaining guests.