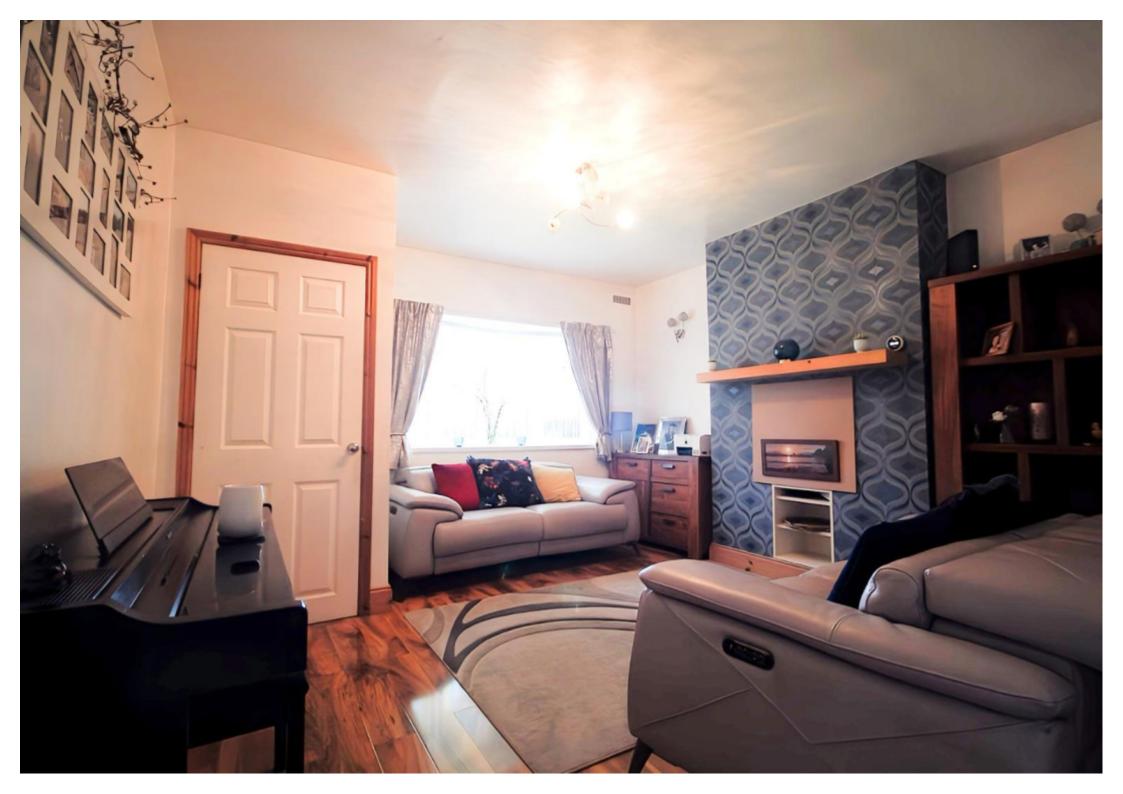

#### **Ground Floor** -

Living Room - 4.15m x 3.81m (13'7" x 12'5") - A bright and welcoming living space featuring a bay window, modern decor, and stylish wood flooring. The room flows seamlessly into the open-plan kitchen.