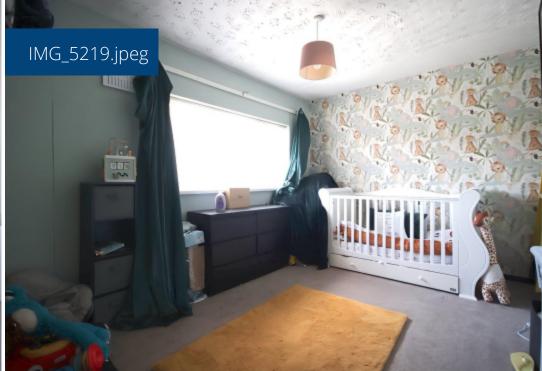

**Bedroom 3** - 2.29m x 2.54m (7'6" x 8'3") - A cosy third bedroom, ideal for a nursery or study.

**Garden** - Expansive rear garden with potential for further landscaping or development.

**Contact Us:** 