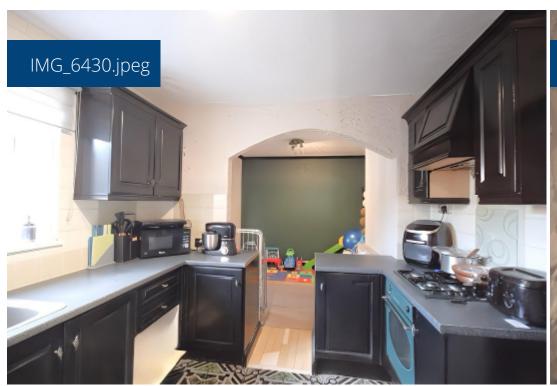

**Kitchen** - 3.55m x 2.89m (11'7" x 9'5") - Modern, fully-fitted kitchen with ample cupboard space and sleek black finishes.

**Dining Area** - 3.05m x 2.88m (10'0" x 9'5") - Adjacent to the kitchen, ideal for family meals or entertaining.