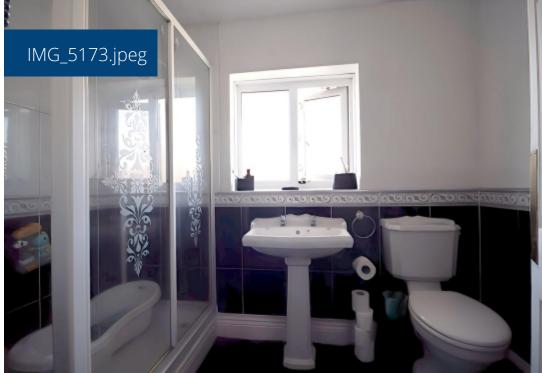

Family Room - 4.93m x 4.26m (16'2" x 13'11") - Extension offering extra living space, suitable for a playroom or home office.

**Bathroom** - 2.51m x 1.72m (8'2" x 5'7") - Family bathroom with shower, basin, and WC.