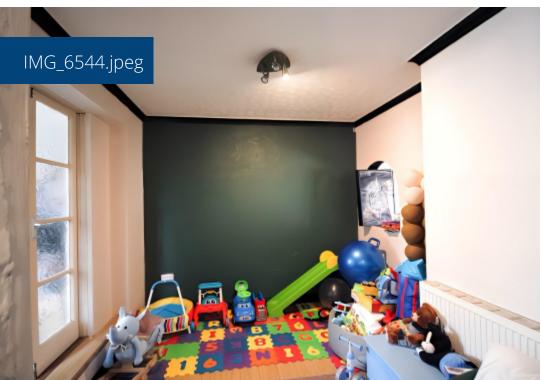

Family Room - 4.93m x 4.26m (16'2" x 13'11") - Extension offering extra living space, suitable for a playroom or home office.

**Bathroom** - 2.51m x 1.72m (8'2" x 5'7") - Family bathroom with shower, basin, and WC.