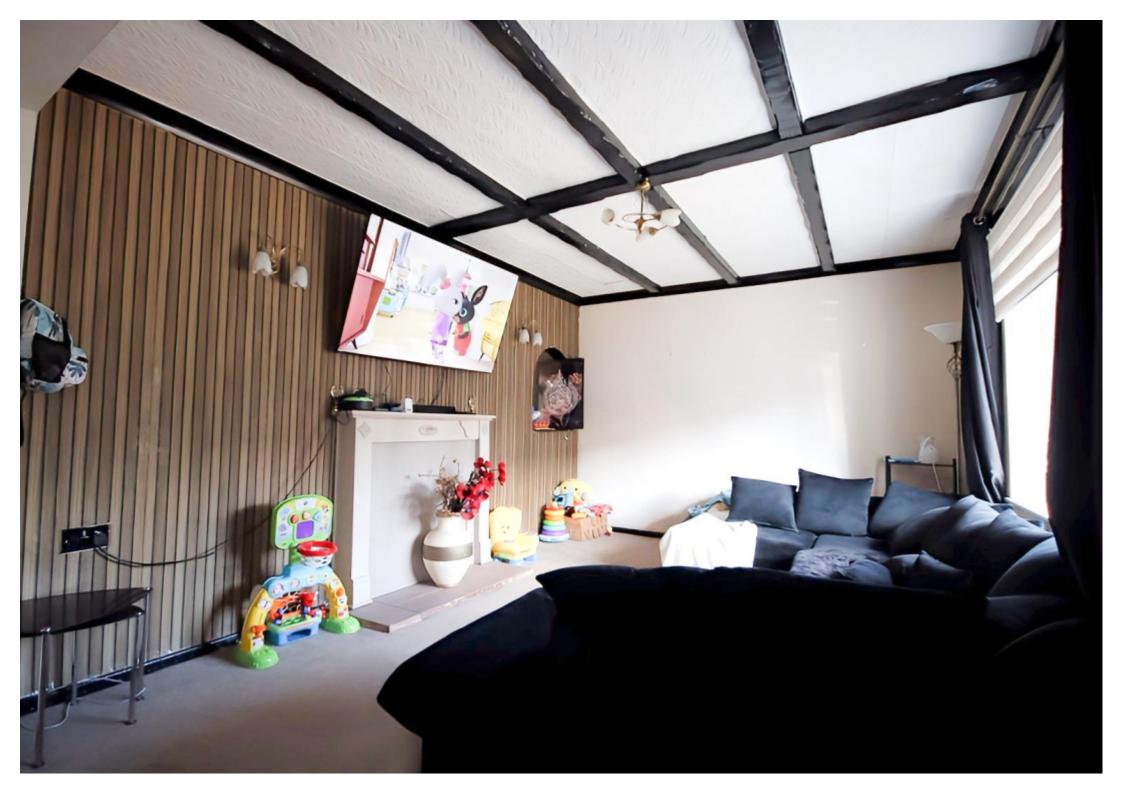

Foyer - 2.09m x 3.65m (6'10" x 11'11") - Welcoming hallway with direct access to living areas.

Living Room - 4.54m x 4.00m (14'10" x 13'1") - Bright, spacious living area with feature beams and fireplace, perfect for family relaxation