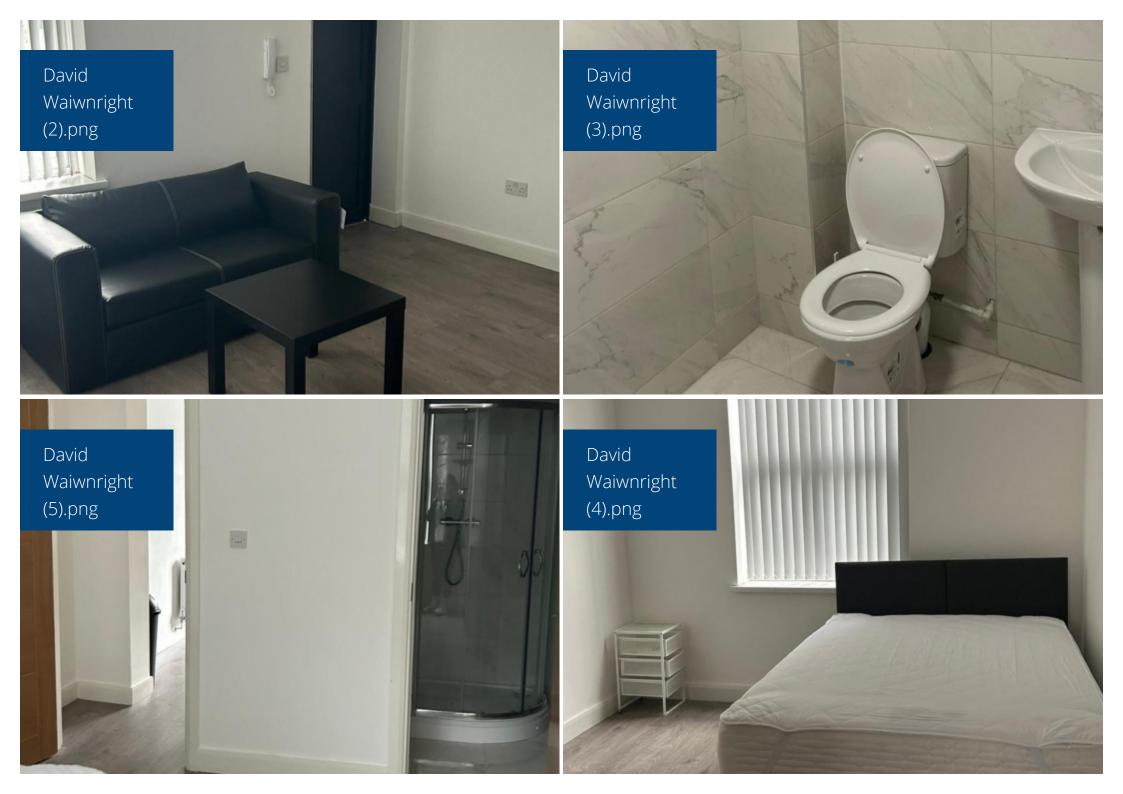

Living Area - An inviting space with a black leather sofa and a small coffee table. The room is bathed in natural light from a large window, providing a bright and airy feel.

**Kitchen** - This open-plan kitchen is fitted with modern black cabinetry, a washer, fridge, electric cooker, oven, and extractor fan. With ample counter space, it's perfect for cooking at home.

**Shower Room** - Modern and sleek, the shower room features a stylish walk-in shower, basin, and toilet. The walls are fully tiled with a clean marble effect for a luxurious finish.

**Bedroom** - A spacious double bedroom furnished with a comfortable bed and bedside drawer. The large window fills the room with natural light and the neutral décor enhances the sense of space.

Communal Areas - The communal areas within the block are well-maintained and offer a high standard of cleanliness and presentation throughout.

Parking - The property comes with an allocated parking space for convenience.