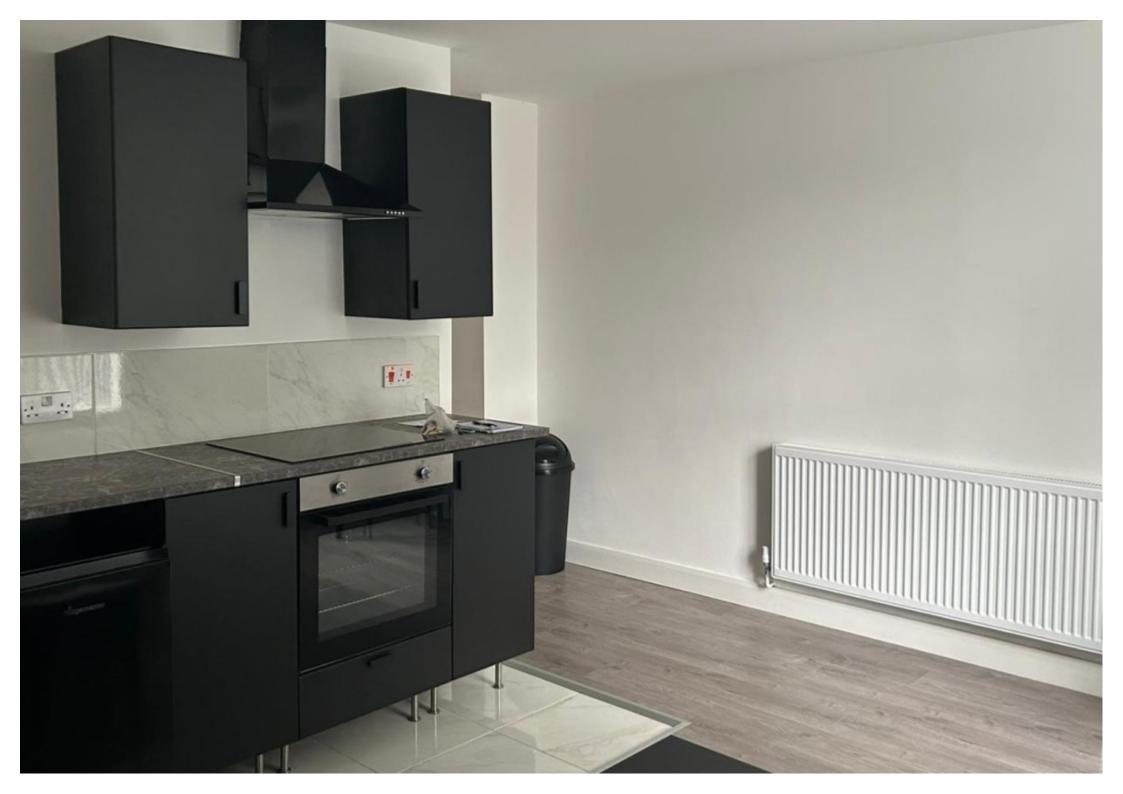

Living Area - An inviting space with a black leather sofa and a small coffee table. The room is bathed in natural light from a large window, providing a bright and airy feel.

**Kitchen** - This open-plan kitchen is fitted with modern black cabinetry, a washer, fridge, electric cooker, oven, and extractor fan. With ample counter space, it's perfect for cooking at home.