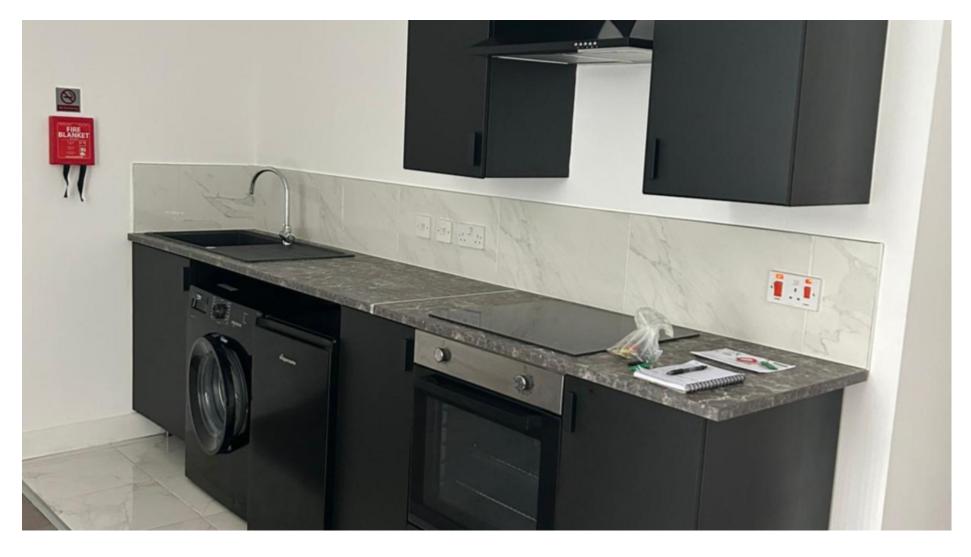

Living Area - An inviting space with a black leather sofa and a small coffee table. The room is bathed in natural light from a large window, providing a bright and airy feel.

**Kitchen** - This open-plan kitchen is fitted with modern black cabinetry, a washer, fridge, electric cooker, oven, and extractor fan. With ample counter space, it's perfect for cooking at home.