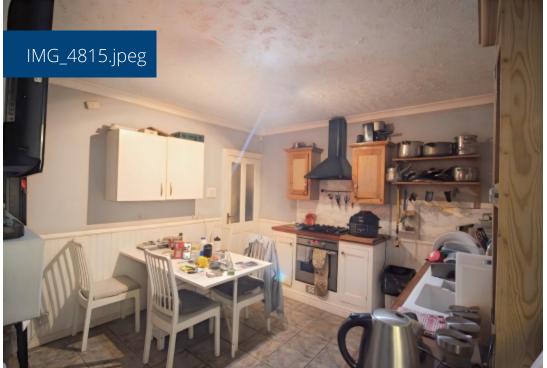

**Kitchen** - (4.54m x 3.64m) ((14'10" x 11'11")) - A well-equipped eat-in kitchen with ample counter and storage space, featuring a gas hob, extractor fan, and tiled flooring. Perfect for cooking and dining.