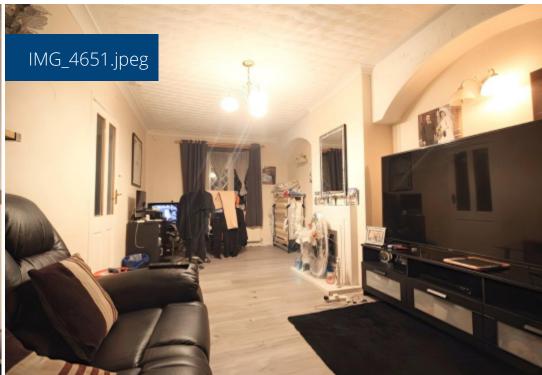

**Living Room** - (3.10m x 6.74m) ((10'2" x 22'1")) - An expansive open-plan lounge and dining area with ample space for family gatherings. Featuring stylish laminate flooring, a feature fireplace, and large windows bringing in plenty of natural light.