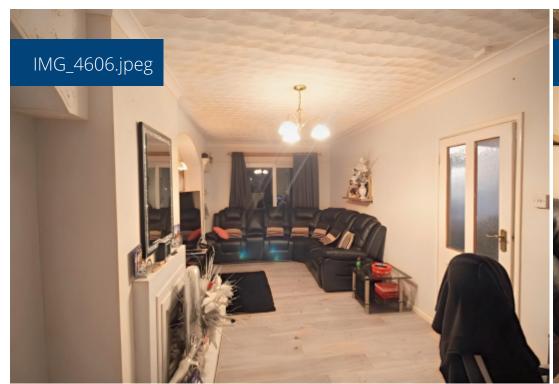

**Living Room** - (3.10m x 6.74m) ((10'2" x 22'1")) - An expansive open-plan lounge and dining area with ample space for family gatherings. Featuring stylish laminate flooring, a feature fireplace, and large windows bringing in plenty of natural light.