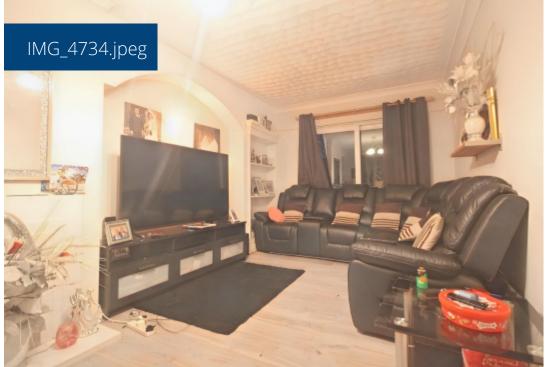

**Living Room** - (3.10m x 6.74m) ((10'2" x 22'1")) - An expansive open-plan lounge and dining area with ample space for family gatherings. Featuring stylish laminate flooring, a feature fireplace, and large windows bringing in plenty of natural light.