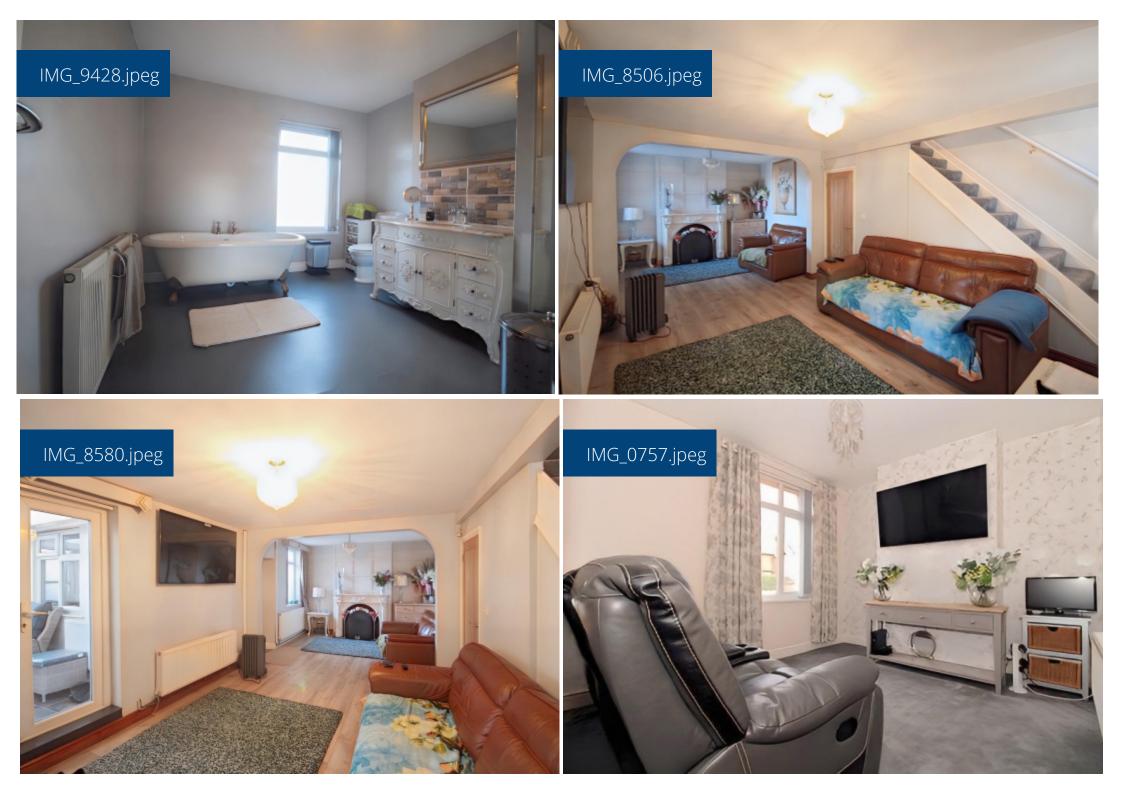

Family Room - 4.05m x 4.18m (13'3" x 13'8") - A secondary lounge area providing extra versatility.

Kitchen - 3.03m x 3.03m (9'11" x 9'11") - Modern kitchen with sleek cabinetry, integrated appliances, and plenty of counter space.

Conservatory - A bright and airy retreat with garden views, perfect for year-round use.

Utility & Wc - Separate laundry room and convenient downstairs WC

Primary Bedroom - 4.31m x 3.21m (14'1" x 10'6") - Large and beautifully presented master bedroom with plenty of natural light.

Attic Space - 4.31m x 5.14m (14'1" x 16'10") - A versatile area for storage, a home office, or a bedroom

Luxury Family Bathroom - An exquisite bathroom featuring a freestanding roll-top bath, a large walk-in shower, and an elegant vanity unit.